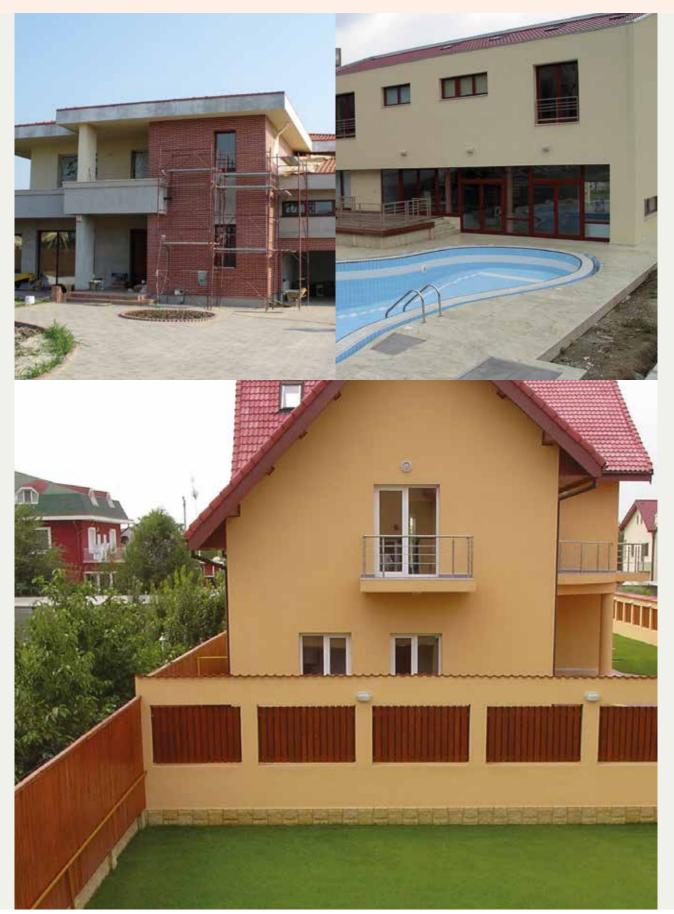

S HOUSE

#### Type of works executed:

- masonry and plastering;
- fire resistance painting;
- wall and ceilings gypsum structures;
- double walls compartments, thermal insulation;





- metallic clip-in suspended ceilings;
- waterproofings insulation bathrooms;
- screed;
- thermal insulations;
- plate pourring;
- stone and travertin mountage;
- pavements and boards mountage;
- montaj pavaje și borduri;
- paintings;
- road markings;
- decorative plastering.

#### Location: Bucharest





# **REFERENCE WORKS Office Buildings**

## **Objective: BUILDING OFFICE** LAKEVIEW

Type of works executed: • plasterboards partitions and finishes. Location: Bucharest



## **Objective: OFFICE BUILDING**

## Type of works executed: • decorative plastering.

Location: Bucharest



## **Private Houses**



# MACHINERY

## **Autodump Trucks Scania**



## Vans



We are at your disposal with the best solutions, resources and with best equipment.

## **Backhoe Loaders**



# PORTOFOLIO

## **Building Offices**

## HENKEL HEADQUARTERS

(Bucharest)

- structure and works of interior arrangements;
- LAKEVIEW OFFICE BUILDING
- plasterboards division and finishes; SIXT OTOPENI CENTRE
- interior refurbishments and waterproofing works;

## **APOLODOR CENTRE**

- drywall partitions and carpeting works; **UNTRR** (Salaj Roadway)
- office hall rehabilitation;
- pavements and finishes.

## **Residential Quarters**

## **3 BUILDINGS OF RESIDENCE**

• (GF+2+ATTIC);

#### **NEW TOWN RESIDENCE**

(Baba Novac Street, District 3, Bucharest)

• facade thermal system execution, subcontractor for S.C. BOGART S.