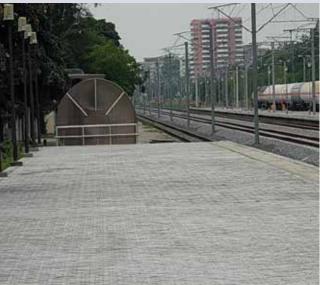

## Type of works executed:

- exterior arrangements / paving;
- infrastructure 38 000 sqm.
- Location: Constanța

**Objective: BASARAB RAILWAY STATION** 

- exterior arrangements;