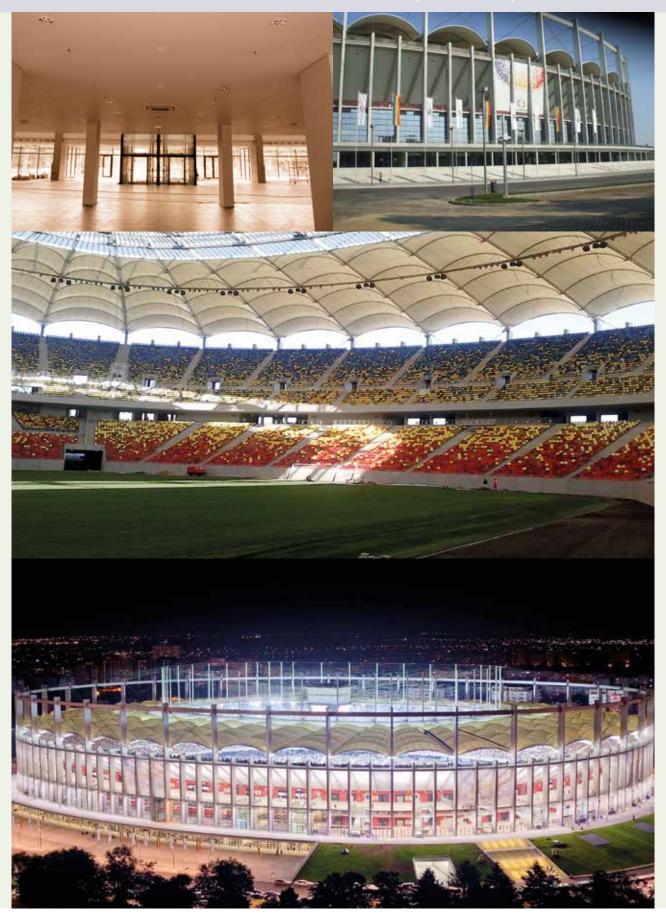

## NATIONAL STADIUM LIA MANOLIU

## Type of works executed:

- rehabilitation and modernisation (finishes);
- compartmenting of plasterboards;
- ceramical plating;

Drinks

LITI TI FTY F

.....

- sealings of the terraces;
- rough concrete floor. **Location:** Bucharest