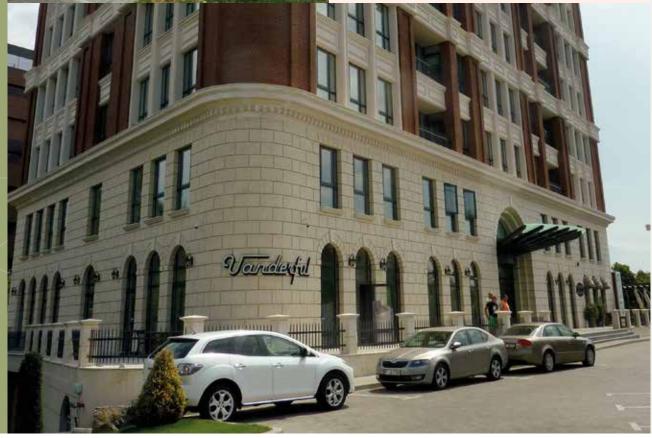

## **Objective: BUILDING OFFICE** LAKEVIEW

Type of works executed: • plasterboards partitions and finishes. Location: Bucharest