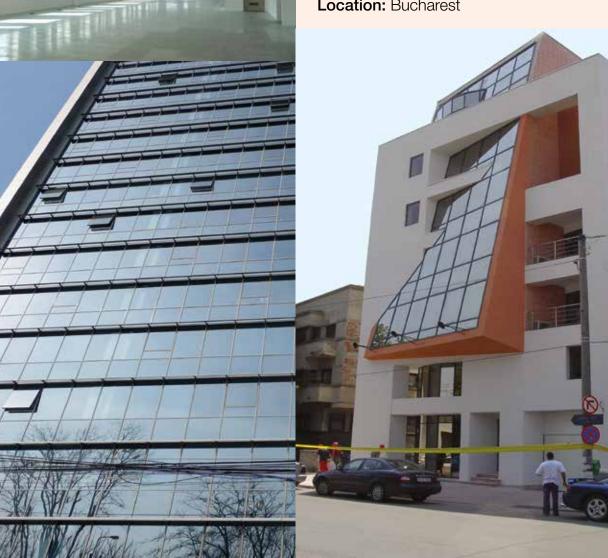

## **Objective: OFFICE BUILDING**

## Type of works executed: • decorative plastering.

Location: Bucharest