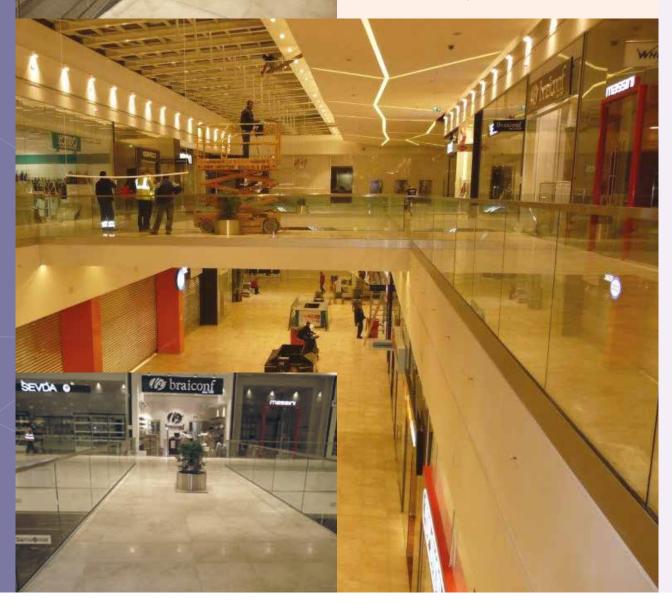

## Objective: MCDONALD'S MALL PROMENADA FLOREASCA

## Type of works executed:

- achieving structural frame ceiling fixture and related installations (metal rack);
- making interior finishes in ceilings, walls, floors;
- interior electrical installation;
- making indoor plumbing;
- filling for finishing facades (including painting).
- Location: Bucharest