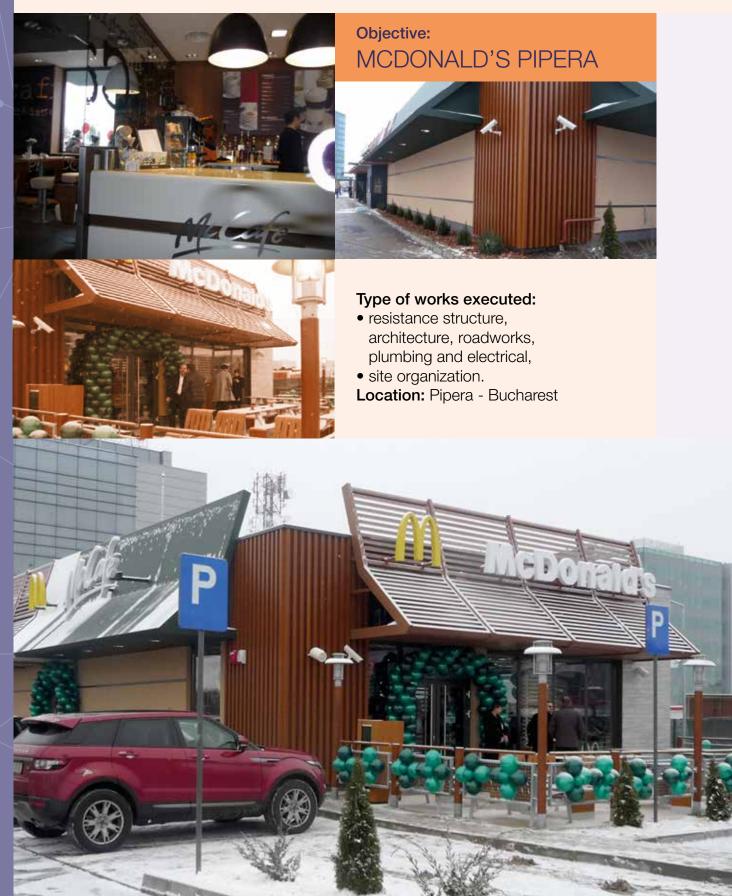

# REFERENCE WORKS Residential Quarters

Type of works executed:
architecture, structure, electrical and sanitary installations, finishes.
Location: Pipera - Bucharest