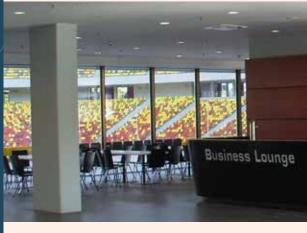

## NATIONAL STADIUM LIA MANOLIU

## Type of works executed:

- rehabilitation and modernisation (finishes);
- compartmenting of plasterboards;
- ceramical plating;

Drinks

LITI TI FTY F

.....

- sealings of the terraces;
- rough concrete floor. **Location:** Bucharest