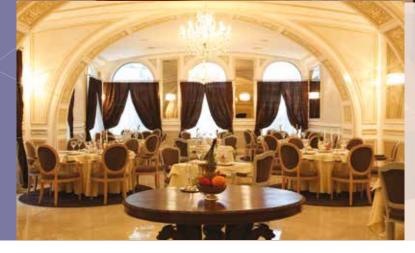

## Objective: RADISSON HOTEL

# Type of works executed: • interior arrangements;

- compartments;
- plaster boards; finishes.
- Location: Bucharest