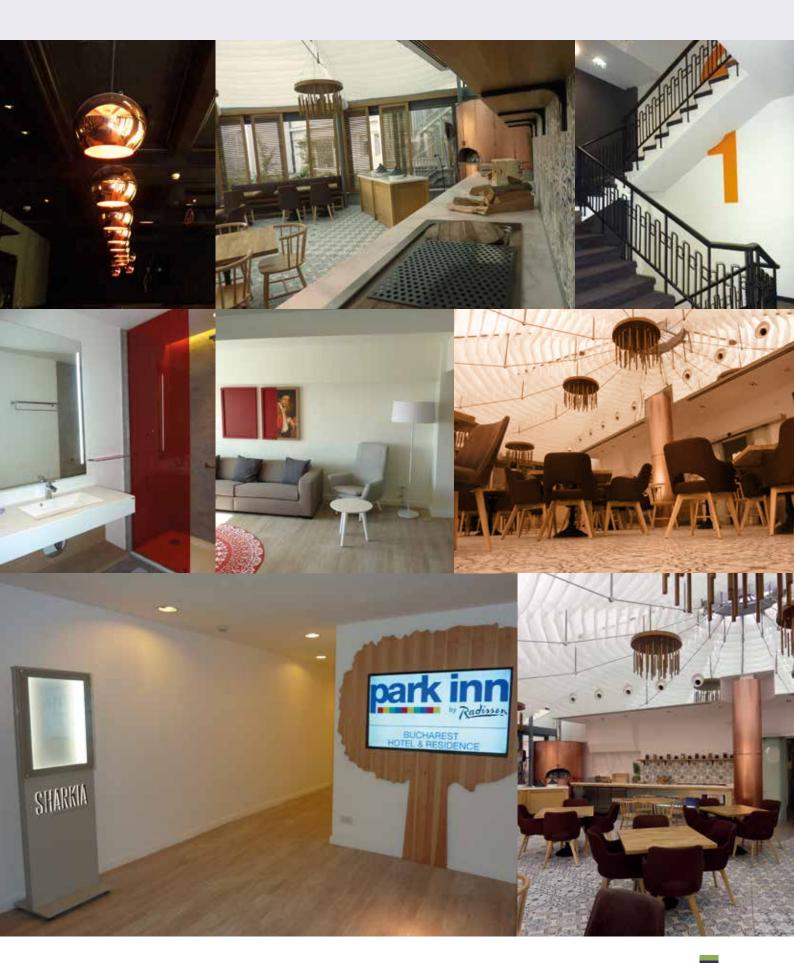

# REFERENCE WORKS Hotels

Objective: renovation și restoration PARK INN – BY RADISSON

- exterior metallic stairs structure execution;
- plastering, interior and exterior paintings;
- facade local repairs and paintings;
- sanitary and electrical installations;

- gypsum structures walls and ceilings;
- flooring and walls ceramic platings;
- granite and concrete imprimated tiles platings;
- parquet assembly. **Location:** Calea Victoriei Road, No. 63-81, Bucharest