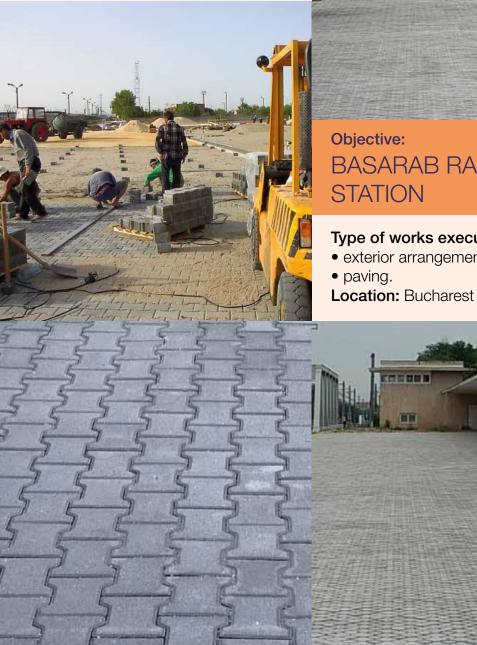

## Type of works executed:

- exterior arrangements / paving;
- infrastructure 38 000 sqm.
- Location: Constanța

**Objective: BASARAB RAILWAY STATION** 

- exterior arrangements;