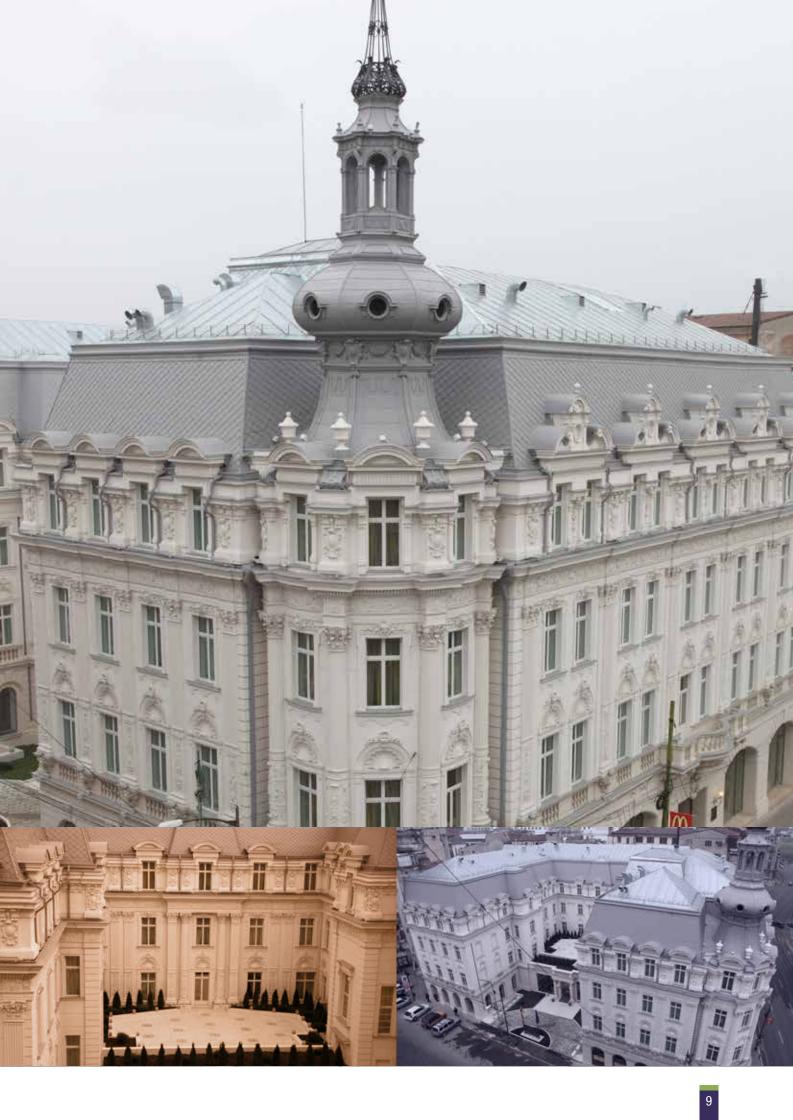

## Objective: CONTINENTAL HOTEL

- walls and foundation consolidation;
- plasterboard walls;
- drywall and false ceilings from plasterboard;
- plain and reinforced mechanized plastering;

- mechanized plastering;
- interior paintings, markings;
- screed, phonic and thermal insulation;
- ceramical plating, floors and walls;
- sealing works / sealing of joints;
- special waterproof at the water tanks;
- epoxy floors / auto traffic.
- Location: Bucharest