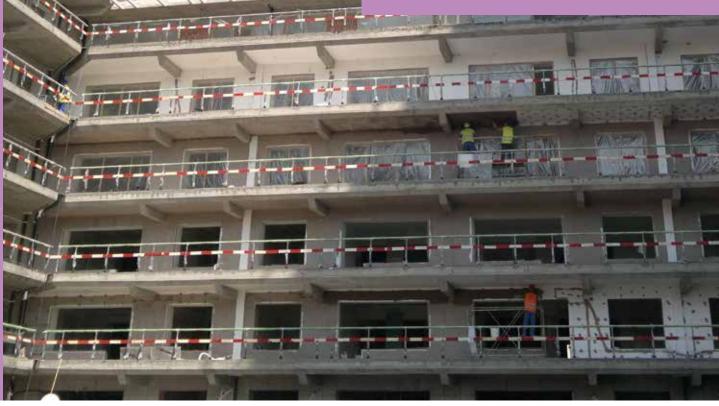

## EXECUTION

- civil and industrial construction;
- structures of reinforced concrete;
- restorations, consolidations;
- interior electrical installations, sanitary and thermal-heating systems;
- interior and exterior completions;
- plating with wall tiles, floor tiles, marble and granite;
- washable paintings, papering;
- dried plasters and inside walls of drywall;
- false ceilings of glass fiber, mineral fiber or plasterboards;
- noise and thermal insulation of the walls and ceilings;

- facade refurbishments;
- hardwood floors and carpeting assembly;
- brick masonry or autoclaved aerated concrete (AAC), cementation, plastering, surfacing;
- technical floors in continuous field;
- metallic confections, ventilations, refrigerating rooms;
- waterproofing and special repairs at the waterproofing system;
- pavement and borders mounting.