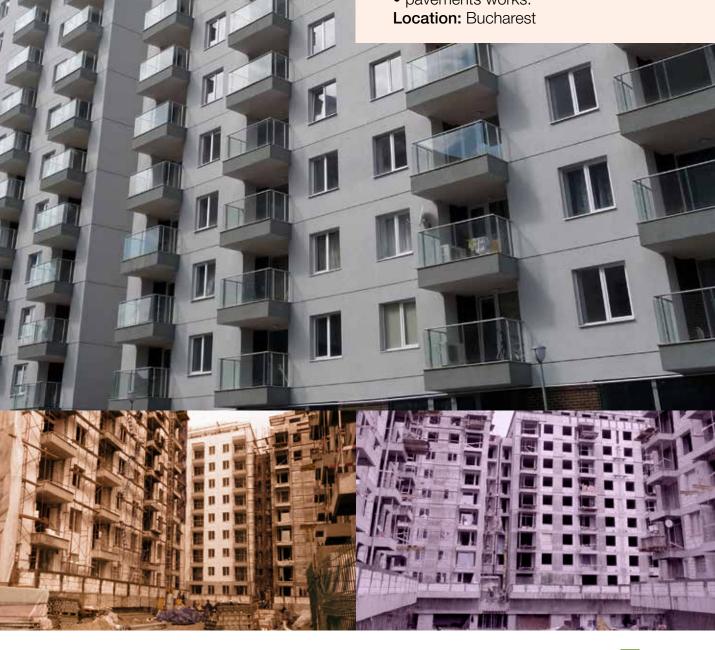

# **REFERENCE WORKS Residential Quarters**

Objective: RESIDENTIAL COMPLEX NEW TOWN

Type of works executed:

 facade thermal system execution, under enterprise S.C. Bogart S.R.L.
 Location: Baba Novac Street, District 3, Bucharest

## **Objective: RESIDENTIAL COMPLEX ROSE GARDEN**

## Type of works executed:

• reinforced concrete structure GF+11/3 buildings

13

• pavements works.