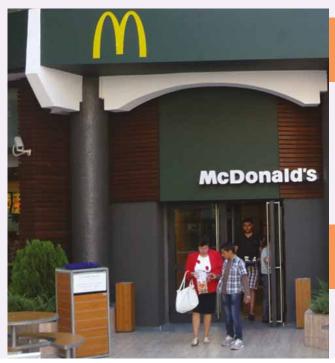

## Objective: MCDONALD'S MALL PROMENADA FLOREASCA

## Type of works executed:

- achieving structural frame ceiling fixture and related installations (metal rack);
- making interior finishes in ceilings, walls, floors;
- interior electrical installation;
- making indoor plumbing;
- filling for finishing facades (including painting).
- Location: Bucharest