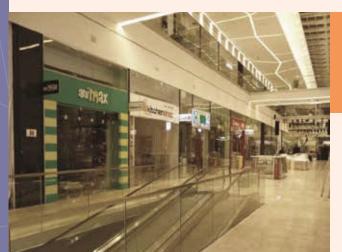

## Objective: MCDONALD'S MALL PROMENADA FLOREASCA

## Type of works executed:

- achieving structural frame ceiling fixture and related installations (metal rack);
- making interior finishes in ceilings, walls, floors;
- interior electrical installation;
- making indoor plumbing;
- filling for finishing facades (including painting).
- Location: Bucharest